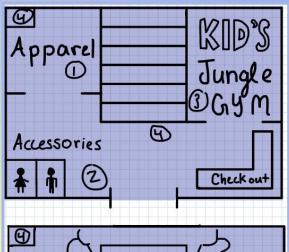

# RETAIL: THE TRADING POST

- 1. Apparel: Short sleeved shirt, Long sleeved shirt, sweatshirt.
- 2. Accessories: Backpacks, Water bottles, pennant flags, jewelry.
- 3. Kid Jungle Gym: A place for young kids to run around and climb equipment.
- 4. Stairs: Leads up to the second floor. Elevator is available as well.
- 5. The second floor is a balcony that overlooks the first floor.
- 6. A flat screen that toggles between a video of how Camp Firefly was founded and an interactive video for children
- 7. Souvenirs: Custom Flashlights, trail mix, granola bars.
- 8. A large aesthetic tree that the stairs pass through.