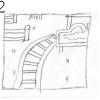

#### 1ST FLOOR LAYOUT

The first floor features entrances to all attractions through the main atrium.

Features include tire tracks to "The Trailblazer" and a giant tree that guests walk under to enter "The Trading Post".

There will also be seating areas and small foam play areas for young children while parents take a break. (not pictured)

Bathrooms

Locker Storage

ATM ATM/ Ticket Sales

ح Stairs

Elevators (2)

Attraction Entrance