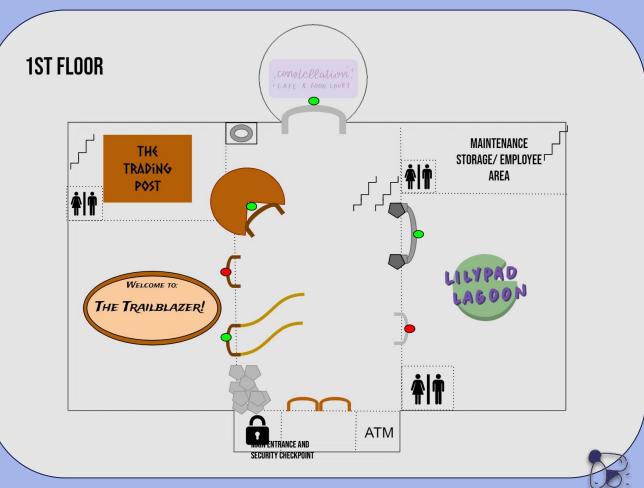

#### 1ST FLOOR LAYOUT

The first floor features entrances to all attractions through the main atrium.

Features include tire tracks to "The Trailblazer" and a giant tree that guests walk under to enter "The Trading Post".

There will also be seating areas and small foam play areas for young children while parents take a break. (not pictured)

Bathrooms

Locker Storage

ATM ATM/ Ticket Sales

ح Stairs

Elevators (2)

Attraction Entrance