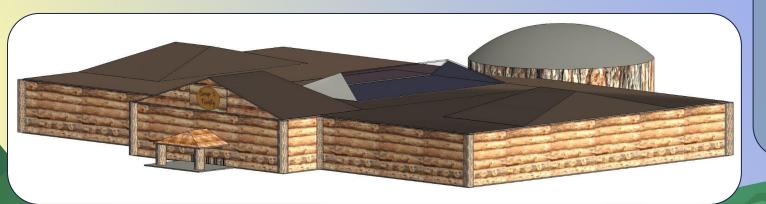

#### MALL TRANSFORMATION

In keeping with the theme of nature, the exterior of the abandoned mall in Arlington will be refitted with a cabin like facade. The previous entercences to individual stores will be taken down and used as employee and merchant entrances and the main entrance will be refitted to clearly display the name of the park.

In order to minimize costs and play into the "reclaimed mall" aspect of our park, the main structure of the mall will remain the same with the exception of the creation of the circular domed restaurant attraction. The interior will also remain the same in structure with the exception of the two ride attractions where the two floors will be combined into one large space. Notably the sky light feature will remain in the main hall to let in natural light, and the retail location "The Trading Post" and the kitchen area from the previous food court will remain in tact, but renovated to match the theme.