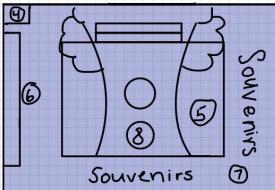

# RETAIL: THE TRADING POST

- 1. Apparel: Short sleeved shirt, Long sleeved shirt, sweatshirt.
- 2. Accessories: Backpacks, Water bottles, pennant flags, jewelry.
- 3. Kid Jungle Gym: A place for young kids to run around and climb equipment.
- 4. Stairs: Leads up to the second floor. Elevator is available as well.
- 5. The second floor is a balcony that overlooks the first floor.
- 6. A flat screen that toggles between a video of how Camp Firefly was founded and an interactive video for children
- 7. Souvenirs: Custom Flashlights, trail mix, granola bars.
- 8. A large aesthetic tree that the stairs pass through.