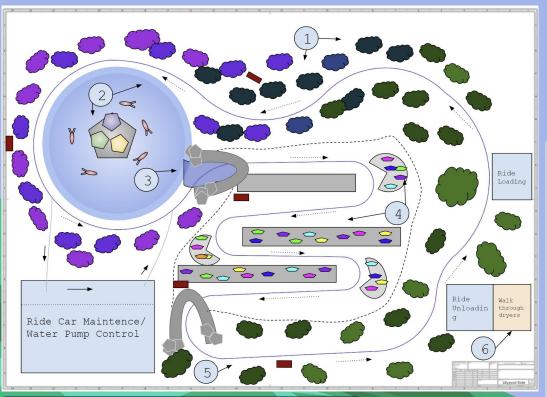

### **RIDE 2: LILY PAD LAGOON**

Welcome to Lily Pad Lagoon, a more gentle ride that provides a relaxing experience, but is full of so many wonders to look at that it will take a few rides to find them all! Our senior park rangers only recently found this river on the campgrounds, so who knows, with your help we might discover a new secret the forest is hiding!

This is a water ride with free floating rafts being guided by gentle currents and guide wheels, so just sit back in your giant lily pad and relax! This ride also includes our crystal flashlights, which can activate extra features around the forest, so be on the lookout for crystals!

**Cave Waterfall** 

This ride system utilizes water current and quidance wheels to move the rafts along the path. The ride reaches a max speed of 8 mph and has no inclines.

The duration of the ride is 4 minutes. 8 riders are arranged facing outward in a circle around the raft. There are 12 vehicles in use at a time arranged in 4 platoons of 3 rafts, with 1 loading/unloading. The hourly capacity is 1,440 riders/hour.

## **LILY PAD LAGOON: RIDE LAYOUT**

- 1. The ride begins, the forest transitions from bright and normal, to a more mystical feel
- 2. Lagoon is reached, in the middle is a rock with animal animatronics (turtles, fish, birds)
- 3. The waterfall parts and riders enter the cave
- 4. Inside crystals appear, with larger show scenes on turns
- 5. Riders exit the cave and return to a normal forest
- 6. After exiting the ride, free full body dryers are available
- \*In case of a ride breakdown, staff members follow paths near exit points and can dock rafts near them to safely unload riders