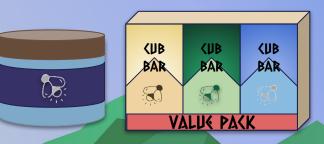

# RETAIL: THE TRADING POST

- 1. Apparel: Short sleeved shirt, Long sleeved shirt, sweatshirt.
- 2. Accessories: Backpacks, Water bottles, pennant flags, jewelry.
- 3. Kid Jungle Gym: A place for young kids to run around and climb equipment.
- 4. Stairs: Leads up to the second floor. Elevator is available as well.
- 5. The second floor is a balcony that overlooks the first floor.
- 6. A flat screen that toggles between a video of how Camp Firefly was founded and an interactive video for children
- 7. Souvenirs: Custom Flashlights, trail mix, granola bars.
- 8. A large aesthetic tree that the stairs pass through.

## **RETAIL: ADDITIONAL PRODUCTS**

Camp & Firefly Pennant Flags: \$15

Water Bottle: \$20

Offered in: XS, S, M, L, XL, XXL Short Sleeve: \$15 Long Sleeve: \$25

Sweatshirt: \$30

Gourmet Trail Mix and Granola Bars Single: \$2 six pack: \$10