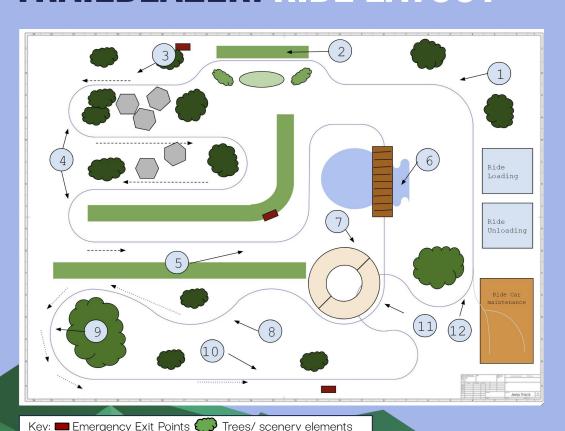

## TRAILBLAZER: RIDE LAYOUT

Intro 2 plays and riders leave camp

Ride starts gently through a forest

At the base of the mountain, speed increases

Jeep
"Drifts"
around
corners,
swinging
riders

Once at the peak, the jeep slows and overlooks the mountain

At a waterfall crossing, the bridge shakes and "breaks"

Recrossing the bridge is not an option, a new path is "found"

A rough and bumpy dirt path is taken

A giant spiral whisks riders down around a tree

Safely off the mountain, the jeep slows

A quick loop under the mountain get riders back on track

Camp sign and cabins come in view as ride ends (ride maintenance has cabin facade)