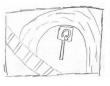

#### THE TRAILBLAZER!

A Journey around Firefly Mountain!

FIREFLY MOUNTAIN

# THE TRAILBLAZER: RIDE SYSTEM

**Unique Vehicle License Plates** 

**ROCKY** 

**BEAR** 

**BLAZER** 

**RANGER** 

**SCOUT** 

CUB

Jeep Ride Vehicle

Ride Vehicle Side Profile This ride system utilizes a pinch wheel drive system to power the ride along the slotted guide rail track and through the tight turns. Pneumatic actuators are utilized to pitch, roll, and yaw the vehicle up to 20 degrees. The ride reaches a max speed of 14 mph.