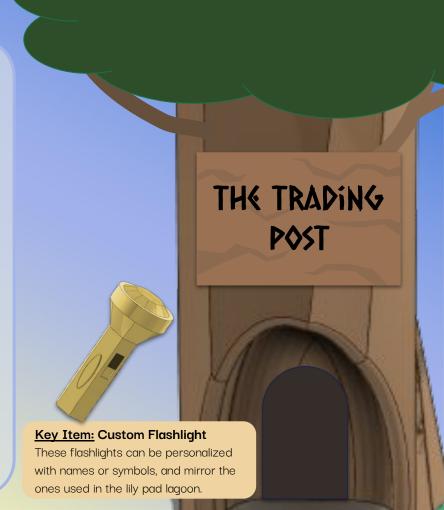

#### 1ST FLOOR LAYOUT

The first floor features entrances to all attractions through the main atrium.

Features include tire tracks to "The Trailblazer" and a giant tree that guests walk under to enter "The Trading Post".

This is a water ride with free floating rafts being guided by gentle currents and guide wheels, so just sit back in your giant lily pad and relax! This ride also includes our crystal flashlights, which can activate extra features around the forest, so be on the lookout for crystals!