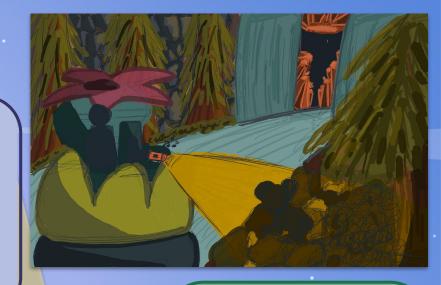

# **RIDE 1:THE TRAILBLAZER**

Welcome to the Trailblazer! This jeep adventure will take you up the beautiful, but dangerous path of Firefly Mountain. Expect a gorgeous view of the skyline and even a waterfall! Be careful around that old bridge over the falls though...

The Trailblazer is a fast paced thrill ride that utilizes the technology of a mouse trap coaster, and combines it with show elements of a dark ride. This ride is not for the faint of heart, but is fun for every adventurous member of the family.

## TRAILBLAZER: RIDE LAYOUT

Intro 2 plays and riders leave camp

Ride starts gently through a forest

At the base of the mountain, speed increases

Jeep
"Drifts"
around
corners,
swinging
riders

Once at the peak, the jeep slows and overlooks the mountain

At a waterfall crossing, the bridge shakes and "breaks"

Recrossing the bridge is not an option, a new path is "found"

A rough and bumpy dirt path is taken

A giant spiral whisks riders down around a tree

Safely off the mountain, the jeep slows

A quick loop under the mountain get riders back on track

Camp sign and cabins come in view as ride ends (ride maintenance has cabin facade)