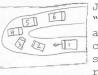

#### 1ST FLOOR LAYOUT

The first floor features entrances to all attractions through the main atrium.

Features include tire tracks to "The Trailblazer" and a giant tree that guests walk under to enter "The Trading Post".

There will also be seating areas and small foam play areas for young children while parents take a break. (not pictured)

Bathrooms

Locker Storage

ATM ATM/ Ticket Sales

ح Stairs

Elevators (2)

Attraction Entrance

Attraction Exit