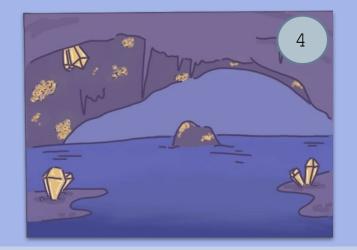

## **LILY PAD LAGOON: RIDE LAYOUT**

- 1. The ride begins, the forest transitions from bright and normal, to a more mystical feel
- 2. Lagoon is reached, in the middle is a rock with animal animatronics (turtles, fish, birds)
- 3. The waterfall parts and riders enter the cave
- 4. Inside crystals appear, with larger show scenes on turns
- 5. Riders exit the cave and return to a normal forest
- 6. After exiting the ride, free full body dryers are available
- \*In case of a ride breakdown, staff members follow paths near exit points and can dock rafts near them to safely unload riders