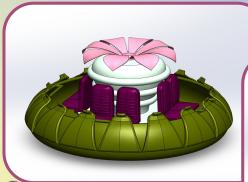

# THE TRAILBLAZER: RIDE SYSTEM

**Unique Vehicle License Plates** 

**ROCKY** 

**BEAR** 

**BLAZER** 

**RANGER** 

**SCOUT** 

CUB

Jeep Ride Vehicle

Ride Vehicle Side Profile This ride system utilizes a pinch wheel drive system to power the ride along the slotted guide rail track and through the tight turns. Pneumatic actuators are utilized to pitch, roll, and yaw the vehicle up to 20 degrees. The ride reaches a max speed of 14 mph.

The duration of the ride is 3 minutes. 8 riders are arranged in 2 rows of 4. There are 6 vehicles in use at a time, with 2 docked at load/unload. The hourly capacity is 960 riders/hour.

The height requirement is 4'2". The restraint system for this ride is a lap bar and qualifies as a Class 2 by ASTM Standards.