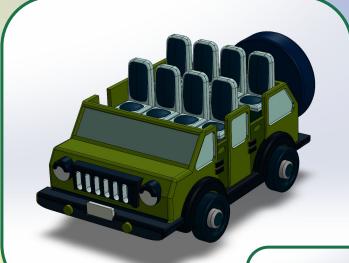

# THE TRAILBLAZER: RIDE SYSTEM

**Unique Vehicle License Plates** 

**ROCKY** 

**BEAR** 

**BLAZER** 

**RANGER** 

**SCOUT** 

CUB

Jeep Ride Vehicle

Ride Vehicle Side Profile This ride system utilizes a pinch wheel drive system to power the ride along the slotted guide rail track and through the tight turns. Pneumatic actuators are utilized to pitch, roll, and yaw the vehicle up to 20 degrees. The ride reaches a max speed of 14 mph.

The duration of the ride is 3 minutes. 8 riders are arranged in 2 rows of 4. There are 6 vehicles in use at a time, with 2 docked at load/unload. The hourly capacity is 960 riders/hour.

The height requirement is 4'2". The restraint system for this ride is a lap bar and qualifies as a Class 2 by ASTM Standards.