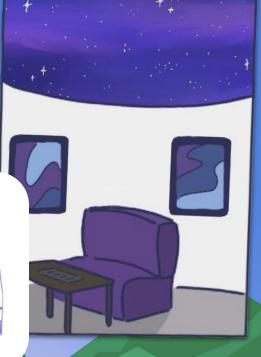

#### 2ND FLOOR LAYOUT

The 2nd floor contains entrances to the sit down section of the Constellation Cafe and the Trading Post. It also features a balcony with basic seating, and it overlooks the main atrium.

Above the entrance of the park, there is a simple show stage where "park rangers" give announcements and perform simple skits.

Bathrooms

Locker Storage

ATM

ATM/ Ticket Sales

~~

Stairs

Elevators (2)