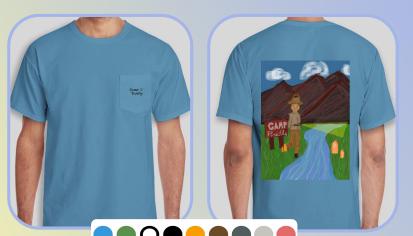

# RETAIL: THE TRADING POST

- 1. Apparel: Short sleeved shirt, Long sleeved shirt, sweatshirt.
- 2. Accessories: Backpacks, Water bottles, pennant flags, jewelry.
- 3. Kid Jungle Gym: A place for young kids to run around and climb equipment.
- 4. Stairs: Leads up to the second floor. Elevator is available as well.
- 5. The second floor is a balcony that overlooks the first floor.
- 6. A flat screen that toggles between a video of how Camp Firefly was founded and an interactive video for children
- 7. Souvenirs: Custom Flashlights, trail mix, granola bars.
- 8. A large aesthetic tree that the stairs pass through.

## **RETAIL: ADDITIONAL PRODUCTS**

Camp & Firefly Pennant Flags: \$15

Water Bottle: \$20

Offered in: XS, S, M, L, XL, XXL Short Sleeve: \$15 Long Sleeve: \$25

Sweatshirt: \$30

Gourmet Trail Mix and Granola Bars Single: \$2 six pack: \$10