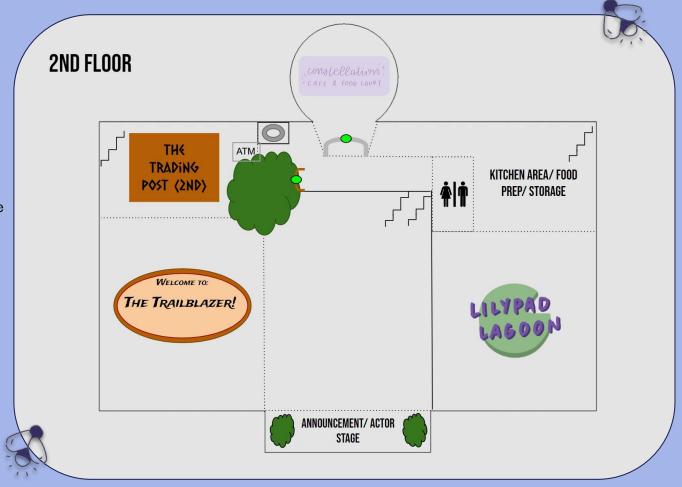

#### 2ND FLOOR LAYOUT

The 2nd floor contains entrances to the sit down section of the Constellation Cafe and the Trading Post. It also features a balcony with basic seating, and it overlooks the main atrium.

Above the entrance of the park, there is a simple show stage where "park rangers" give announcements and perform simple skits.

Bathrooms

Locker Storage

ATM

ATM/ Ticket Sales

~~

Stairs

Elevators (2)

Attraction Entrance

Attraction Exit